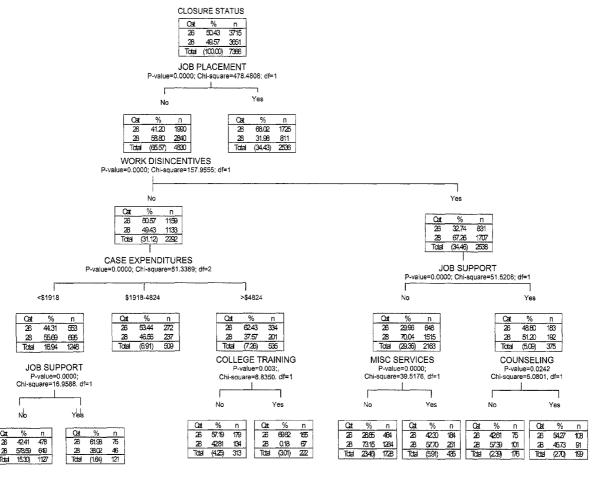

[NeuroRehabilitation 21 (4) (2007), pp. 279–293]

When this article was first published, there was an error in Fig. 2: The "No" and "Yes" boxes under "Job Placement" contained the wrong numbers. The figure given here is the correct version.

Fig. 2. CHAID diagram of the partial tree depicting factors predicting subgroups of individuals who did not receive job placement assistance.