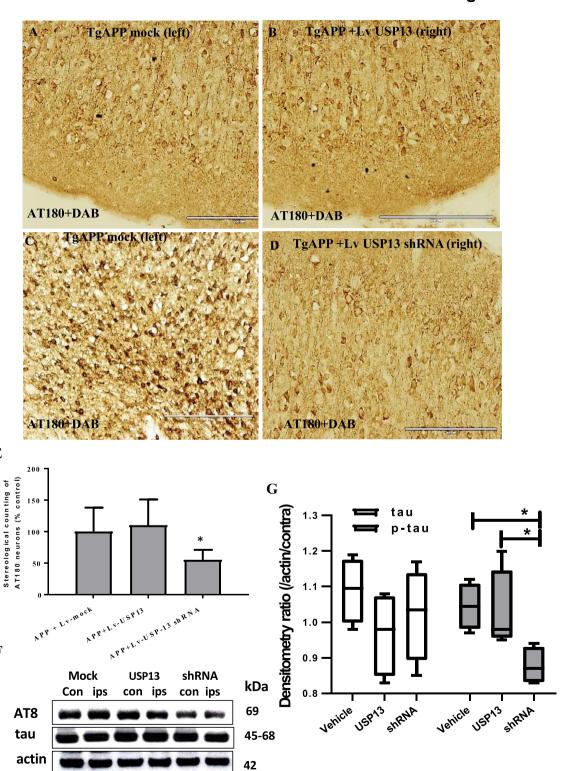

http://doi.org/10.3233/JAD-190635

In the version of this article initially published, there are some errors with the figures (Figure 2H, Figure 3C and Figure 7I) in the article due to copy/paste typos. We have corrected the errors and replaced with the new images. These errors did not change the results/conclusion/discussion of the published article.

Fig. 3

E

F

Fig. 7