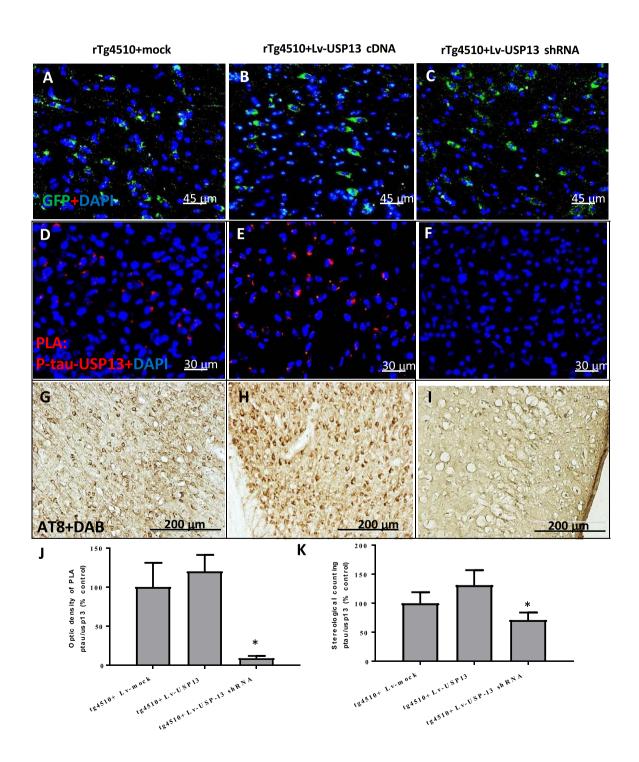

http://doi.org/10.3233/JAD-190635

In the version of this article initially published, there are some errors with the figures (Figure 2H, Figure 3C and Figure 7I) in the article due to copy/paste typos. We have corrected the errors and replaced with the new images. These errors did not change the results/conclusion/discussion of the published article.

Fig. 3

E

F

Fig. 7