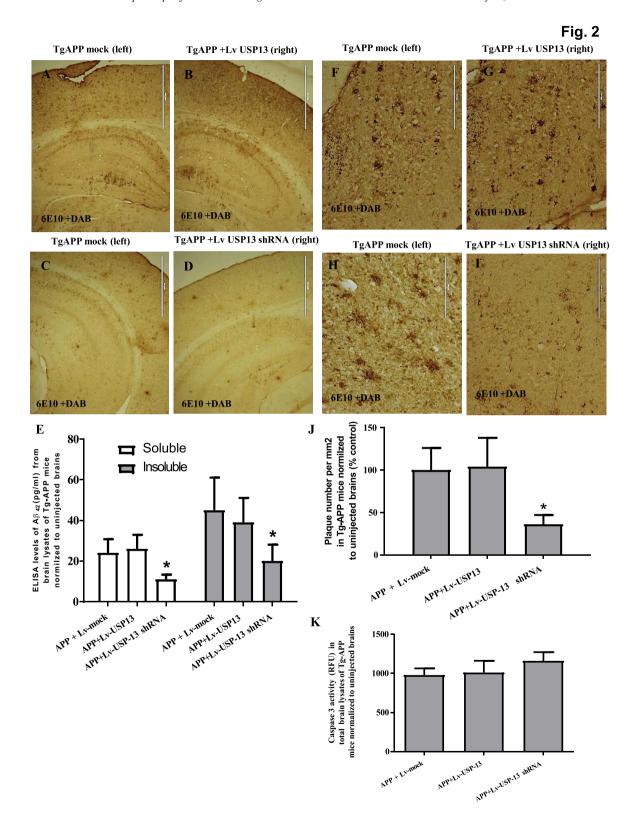

http://doi.org/10.3233/JAD-190635

In the version of this article initially published, there are some errors with the figures (Figure 2H, Figure 3C and Figure 7I) in the article due to copy/paste typos. We have corrected the errors and replaced with the new images. These errors did not change the results/conclusion/discussion of the published article.