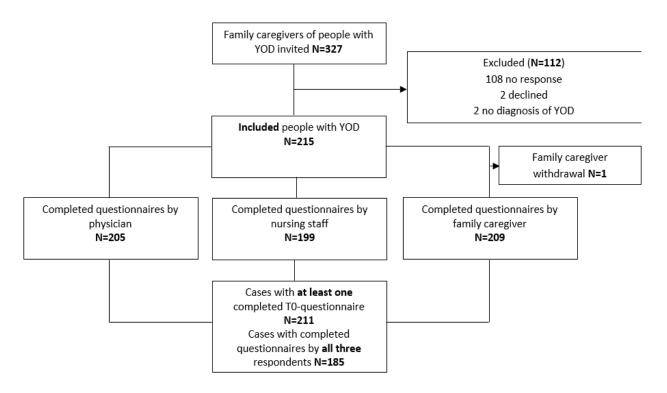

## **Supplementary Material**

Palliative Care in Nursing Home Residents with Young-Onset Dementia: Professional and Family Caregiver Perspectives

Supplementary Figure 1. Flowchart of inclusion and baseline assessments