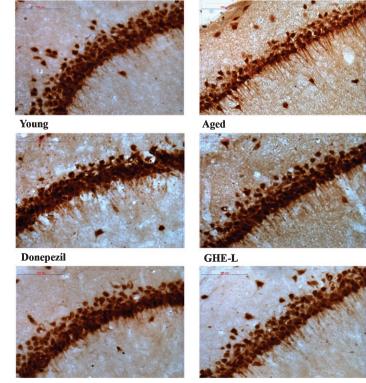

Journal of Alzheimer's Disease, 31(1) (2012), 101-111, 10.3233/JAD-2012-112153 https://content.iospress.com/articles/journal-of-alzheimers-disease/jad112153

On page 107, the picture representing the GHE-L subgroup in Fig. 5 is incorrect and needs to be replaced. This corrections has not affected the final conclusion in any way.

A corrected Fig. 5 is visible on this page and on the next page.

**GHE-M** 

**GHE-H** 

Erratum