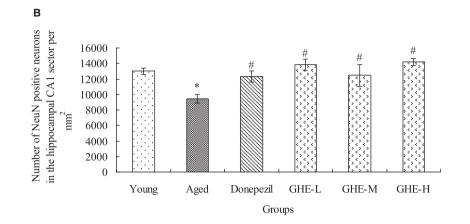

Journal of Alzheimer's Disease, 31(1) (2012), 101-111, 10.3233/JAD-2012-112153 https://content.iospress.com/articles/journal-of-alzheimers-disease/jad112153

On page 107, the picture representing the GHE-L subgroup in Fig. 5 is incorrect and needs to be replaced. This corrections has not affected the final conclusion in any way.

A corrected Fig. 5 is visible on this page and on the next page.

**GHE-M** 

**GHE-H** 

Erratum