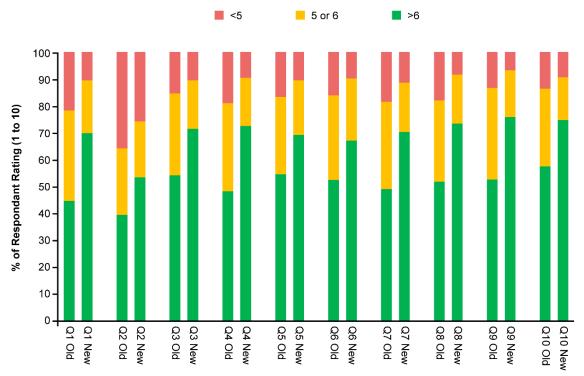

Supplementary Fig. 2: Distribution of rating scores for old vs new documents for each question in the OnePS quantitative survey.

This graph shows the distribution of rating scores that underlies the summary in Table 2.

## products post-launch

Suppl. Fig. 2.

Question Responses - Old Documents vs New Documents