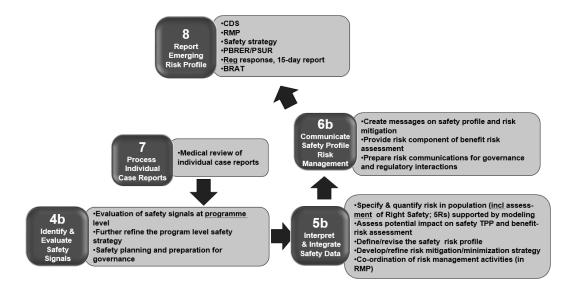

## Supplementary Fig. 1: Key activities per value-adding step.

BRAT: benefit-risk action team; CDS: core data sheet; dTPP: developmental target product profile; IB: investigator's brochure; PBRER: periodic benefit risk evaluation reports; PSUR: periodic safety update reports; RMP: risk management plan; SSaMT: safety strategy and management team; TPP: target product profile.

## products post-launch

Suppl. Fig. 2.

Question Responses - Old Documents vs New Documents